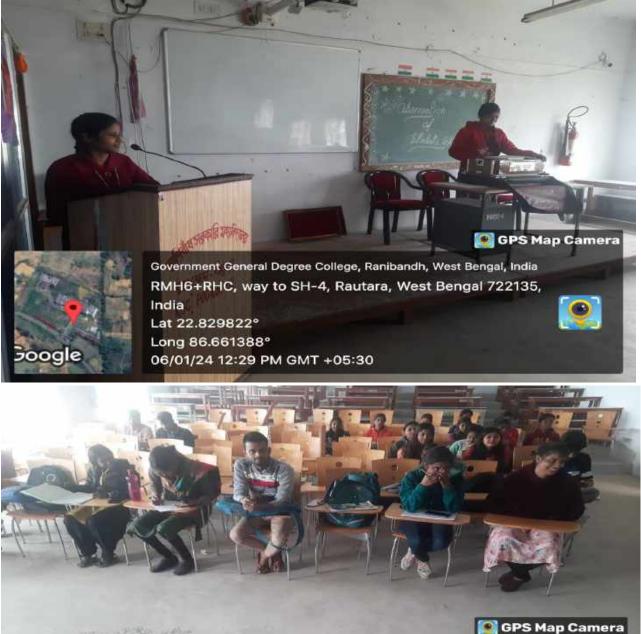

#### **PHOTO COPIES OF OSE-2024, DAY I (02.01.2024)**

#### <u>Welcome Address by Mr. Madhusudan Garain, OIC</u> <u>GGDC Ranibandh</u>

#### Seminar Presented By DR. ANIRBAN CHATTOPADHYAY

| Observation | 0   |
|-------------|-----|
| Observenter | 115 |

| Observation of Students' Week - 2024<br>Students attendents Registation |               |        |                                                       |
|-------------------------------------------------------------------------|---------------|--------|-------------------------------------------------------|
| Day-I                                                                   | Date - 02/01/ | 12024  |                                                       |
|                                                                         | Dept          | Sem    | ROLL NO/UT D                                          |
| Name<br>T nº Das                                                        | Education     | Bug    | 222017                                                |
| 1. Tapasi Das                                                           | Education     | '3rd   | 222003                                                |
| 2. Tanaya Paramanik                                                     | Education     | 3nd    | 222001                                                |
| 3. Dipali Tantuhuy                                                      | Education     | 5th    | 213302                                                |
| 4. Ramesh Mandal                                                        | Education     | Sth    | 213336                                                |
| 5) Deby + mandal                                                        | History       | .1 34- | 2340013                                               |
| 5) Ablicate Day                                                         | Education     | 5th    | 213312                                                |
| D Sumana Mandal                                                         |               | Sth    | 212228                                                |
| 8) Jhilik Das                                                           | Bengali       | 5th    | 212201                                                |
| Sanasciali Mahala                                                       | Bengali       | 5th    | 213313                                                |
| D Durga Dak                                                             | Education     |        | 22.004                                                |
| @ Bonsa Das                                                             | Bengali       | 3710   |                                                       |
| and ill an                                                              | Bengali       | 3nd    | 221007                                                |
| (2) Sujata Tantubar.                                                    | Bengal        | 3rd    | 221030<br>23600p2                                     |
| 13 Sujata Tantubaz.<br>19 _Burendu Pol                                  | Sanskrif      | -+2+-  |                                                       |
| (15) Sanala Manki                                                       | Benyali       | 10-1   | 2310023                                               |
| 6 Rina Pal                                                              | Sangknit      | 181    | 2360008                                               |
| (17) Mouscorni Pal                                                      | Bengali       | 137    | 2310072                                               |
| (1) Rojenistembrown                                                     | History       | 15+    | 2390006                                               |
|                                                                         | Santali       | 154    | 23710016                                              |
| D Kila Kisku                                                            | 8 fl:         | st     | 2370028                                               |
| 20. Rimala kisku<br>Di Mitali Sing sarda                                | P Baucaton    | 15t    | 2320013                                               |
| es Mitan Sind Sacon                                                     | Education     | 1 37   | 2320019                                               |
| 2 Parsha Dey                                                            | Bengali       | 131    | 2310056                                               |
| 23) Rekna Kapma Kap                                                     | Bengali       | 151    | 2310014                                               |
| (4) Pratina karmakar                                                    |               | 15£ .  | 2310033                                               |
| 25 Sonlana Sahri                                                        | Bengali       | 150    | 2310006                                               |
| (26) Anjana Roy                                                         | Bengali       | Ist    | 2340022                                               |
| 2) Sumitra Mahalt                                                       | Histony       |        | 2320011                                               |
| (28) Jiban Sing Sardar                                                  | Education     | 15+    | 23 20034                                              |
| @ Niaupoma Mandi                                                        | Education     | 1st    | 2320059                                               |
| Shannona Hembram                                                        | Education     | 1st    | 2320002                                               |
| 3 Uttam Singsardar                                                      | Education     | 187    |                                                       |
| 82) Suman Das                                                           | Education     | 14     | 2320007                                               |
| 3 Subhas, Mahata                                                        | Bengali       | 1 St   | 23100 57 Mg<br>Officer-in-Charge<br>G.G.D.C. Rankandh |