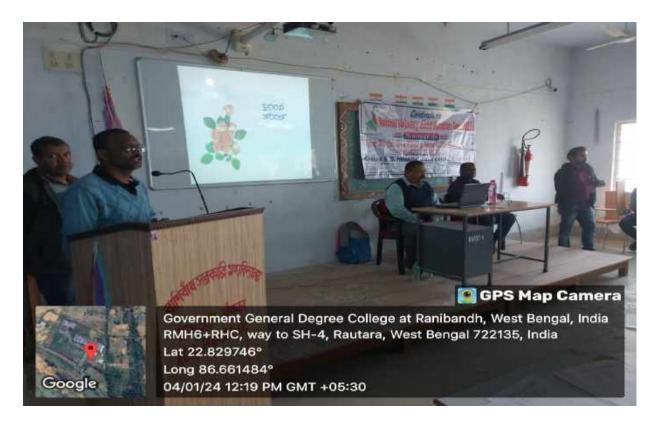

Ringer Hond Hist Man Ð 8. Billenon भारती मरहन 8 9 m 0 Chulge GGD Ranitiandh 6 miner-in-Churde Rautina Sachara, 792 G.C.D.C. Barringerin actuary to have 202435 Scanned with OKEN Scanner



# **OBSERVATION OF STUDENTS' WEEK - 2024**

## DAY III (04/01/2024)

#### **Chief Patron:**

Mr. Madhusudan Garain, Officer-in-Charge, GGDC Ranibandh

**ROOM NO. - 214 (GALLERY HALL 1<sup>ST</sup> FLOOR)** 

DETAILS OF PROGRAM SCHEDULE

Awareness Programme on Importance of Blood Donation for Human Life

"World Blood Donor Day 2024: Give blood, give plasma, share life, share often"

**Organized by GGDC, Ranibandh (NSS Unit and UBA Cell)** 

And Khatra S.D.O. Hospital Blood Centre.

#### **PHOTO COPIES OF OSE-2024, DAY III (04.01.2024)** Awareness Programme on Importance of Blood Donation for Human Life









খাতড়া মহকুমা হাসপাতাল খাতড়া - খাঁশুড়া

V

X



**BLOOD BANK** 

N. 1.1.94

#### Seminar on the occasion of "National Voluntary Blood Donation Day-2023"

(Attendance Sheet)

| SI.<br>Number | Name                                    | Organization / Student / Designation | Signature                              |
|---------------|-----------------------------------------|--------------------------------------|----------------------------------------|
| 01            | Naupana Mondi                           |                                      | Niceupamer Mand                        |
| 2             | Sushmita Tude                           |                                      | Sushmita Tudu                          |
| 3             | Shanna Hembram