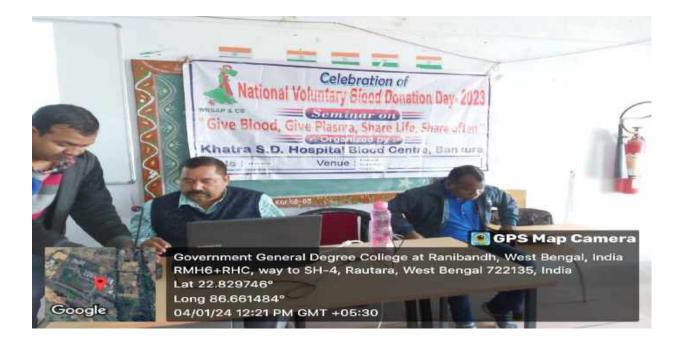

. Ringer Hond Hist Man Ð 8. Billenon भारती मरहन 8 9 m 0 Chulge GGD Ranitiandh 6 miner-in-Churde Rautina Sachara, 792 G.C.D.C. Barringerin actuary to have 202435 Scanned with OKEN Scanner



# **OBSERVATION OF STUDENTS' WEEK - 2024**

## DAY III (04/01/2024)

#### **Chief Patron:**

Mr. Madhusudan Garain, Officer-in-Charge, GGDC Ranibandh

**ROOM NO. - 214 (GALLERY HALL 1<sup>ST</sup> FLOOR)** 

DETAILS OF PROGRAM SCHEDULE

Awareness Programme on Importance of Blood Donation for Human Life

"World Blood Donor Day 2024: Give blood, give plasma, share life, share often"

**Organized by GGDC, Ranibandh (NSS Unit and UBA Cell)** 

And Khatra S.D.O. Hospital Blood Centre.

#### **PHOTO COPIES OF OSE-2024, DAY III (04.01.2024)** Awareness Programme on Importance of Blood Donation for Human Life









খাতড়া মহকুমা হাসপাতাল খাতড়া - খাঁশুড়া

V

X



**BLOOD BANK** 

N. 1.1.94

#### Seminar on the occasion of "National Voluntary Blood Donation Day-2023"

(Attendance Sheet)

| SI.<br>Number | Name                                    | Organization / Student / Designation | Signature                              |
|---------------|-----------------------------------------|--------------------------------------|----------------------------------------|
| 01            | Naupana Mondi                           |                                      | Niceupamer Mand                        |
| 2             | Sushmita Tude                           |                                      | Sushmita Tudu                          |
| 3             | Shanna Hembram