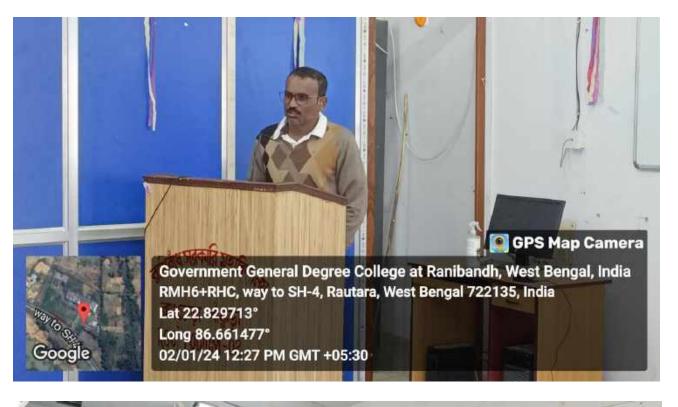

#### **PHOTO COPIES OF OSE-2024, DAY I (02.01.2024)**

#### <u>Welcome Address by Mr. Madhusudan Garain, OIC</u> <u>GGDC Ranibandh</u>