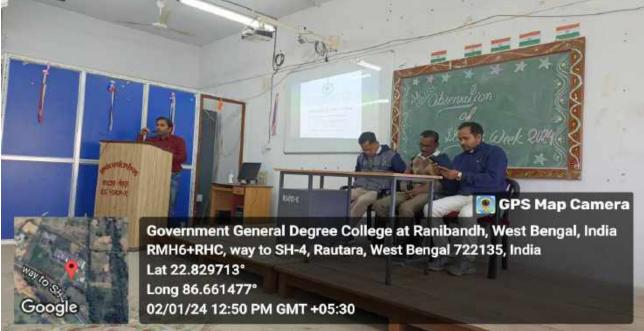

#### **PHOTO COPIES OF OSE-2024, DAY I (02.01.2024)**

#### Seminar Presented By DR. ANIRBAN CHATTOPADHYAY

| Observation | 0   |
|-------------|-----|
| Observenter | 115 |

| Observation of Students' Week - 2024<br>Students attendents Registation |               |        |                                                       |
|-------------------------------------------------------------------------|---------------|--------|-------------------------------------------------------|
| Day-I                                                                   | Date - 02/01/ | 12024  |                                                       |
|                                                                         | Dept          | Sem    | ROLL NO/UT D                                          |
| Name<br>T nº Das                                                        | Education     | Bug    | 222017                                                |
| 1. Tapasi Das                                                           | Education     | '3rd   | 222003                                                |
| 2. Tanaya Paramanik                                                     | Education     | 3nd    | 222001                                                |
| 3. Dipali Tantuhuy                                                      | Education     | 5th    | 213302                                                |
| 4. Ramesh Mandal                                                        | Education     | Sth    | 213336                                                |
| 5) Deby + mandal                                                        | History       | .1 34- | 2340013                                               |
| 5) Ablicate Day                                                         | Education     | 5th    | 213312                                                |
| D Sumana Mandal                                                         |               | Sth    | 212228                                                |
| 8) Jhilik Das                                                           | Bengali       | 5th    | 212201                                                |
| Sanasciali Mahala                                                       | Bengali       | 5th    | 213313                                                |
| D Durga Dak                                                             | Education     |        | 22.004                                                |
| @ Bonsa Das                                                             | Bengali       | 3710   |                                                       |
| and ill an                                                              | Bengali       | 3nd    | 221007                                                |
| (2) Sujata Tantubar.                                                    | Bengal        | 3rd    | 221030<br>23600p2                                     |
| 13 Sujata Tantubaz.<br>19 _Burendu Pol                                  | Sanskrif      | -+2+-  |                                                       |
| (15) Sanala Manki                                                       | Benyali       | 10-1   | 2310023                                               |
| 6 Rina Pal                                                              | Sangknit      | 181    | 2360008                                               |
| (17) Mouscorni Pal                                                      | Bengali       | 137    | 2310072                                               |
| (1) Rojenistembrown                                                     | History       | 15+    | 2390006                                               |
|                                                                         | Santali       | 154    | 23710016                                              |
| D Kila Kisku                                                            | 8 fl:         | st     | 2370028                                               |
| 20. Rimala kisku<br>Di Mitali Sing sarda                                | P Baucaton    | 15t    | 2320013                                               |
| es Mitan Sind Sacon                                                     | Education     | 1 37   | 2320019                                               |
| 2 Parsha Dey                                                            | Bengali       | 131    | 2310056                                               |
| 23) Rekna Kapma Kap                                                     | Bengali       | 151    | 2310014                                               |
| (4) Pratina karmakar                                                    |               | 15£ .  | 2310033                                               |
| 25 Sonlana Sahri                                                        | Bengali       | 150    | 2310006                                               |
| (26) Anjana Roy                                                         | Bengali       | Ist    | 2340022                                               |
| 2) Sumitra Mahalt                                                       | Histony       |        | 2320011                                               |
| (28) Jiban Sing Sardar                                                  | Education     | 15+    | 23 20034                                              |
| @ Niaupoma Mandi                                                        | Education     | 1st    | 2320059                                               |
| Shannona Hembram                                                        | Education     | 1st    | 2320002                                               |
| 3 Uttam Singsardar                                                      | Education     | 187    |                                                       |
| 82) Suman Das                                                           | Education     | 14     | 2320007                                               |
| 3 Subhas, Mahata                                                        | Bengali       | 1 St   | 23100 57 Mg<br>Officer-in-Charge<br>G.G.D.C. Rankandh |