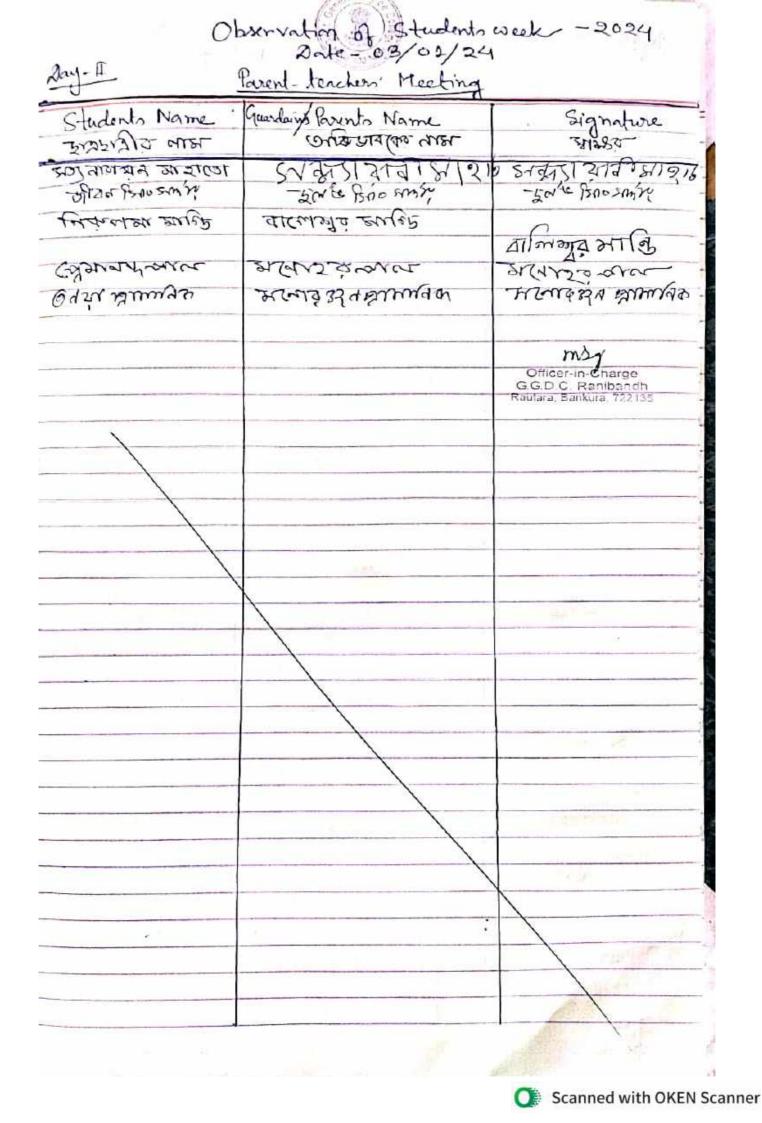

#### Seminar Presented By DR. ANIRBAN CHATTOPADHYAY

| Observation | 0   |
|-------------|-----|
| Observenter | 115 |

| Observation of Students' Week - 2024<br>Students attendents Registation |               |        |                                                       |
|-------------------------------------------------------------------------|---------------|--------|-------------------------------------------------------|
| Day-I                                                                   | Date - 02/01/ | 12024  |                                                       |
|                                                                         | Dept          | Sem    | ROLL NO/UT D                                          |
| Name<br>T nº Das                                                        | Education     | Bug    | 222017                                                |
| 1. Tapasi Das                                                           | Education     | '3rd   | 222003                                                |
| 2. Tanaya Paramanik                                                     | Education     | 3nd    | 222001                                                |
| 3. Dipali Tantuhuy                                                      | Education     | 5th    | 213302                                                |
| 4. Ramesh Mandal                                                        | Education     | Sth    | 213336                                                |
| 5) Deby + mandal                                                        | History       | .1 34- | 2340013                                               |
| 5) Ablicate Day                                                         | Education     | 5th    | 213312                                                |
| D Sumana Mandal                                                         |               | Sth    | 212228                                                |
| 8) Jhilik Das                                                           | Bengali       | 5th    | 212201                                                |
| Sanasciali Mahala                                                       | Bengali       | 5th    | 213313                                                |
| D Durga Dak                                                             | Education     |        | 22.004                                                |
| @ Bonsa Das                                                             | Bengali       | 3710   |                                                       |
| and ill an                                                              | Bengali       | 3nd    | 221007                                                |
| (2) Sujata Tantubar.                                                    | Bengal        | 3rd    | 221030<br>23600p2                                     |
| 13 Sujata Tantubaz.<br>19 _Burendu Pol                                  | Sanskrif      | -+2+-  |                                                       |
| (15) Sanala Manki                                                       | Benyali       | 10-1   | 2310023                                               |
| 6 Rina Pal                                                              | Sangknit      | 181    | 2360008                                               |
| (17) Mouscorni Pal                                                      | Bengali       | 137    | 2310072                                               |
| (1) Rojenistembrown                                                     | History       | 15+    | 2390006                                               |
|                                                                         | Santali       | 154    | 23710016                                              |
| D Kila Kisku                                                            | 8 fl:         | st     | 2370028                                               |
| 20. Rimala kisku<br>Di Mitali Sing sarda                                | P Baucaton    | 15t    | 2320013                                               |
| es Mitan Sind Sacon                                                     | Education     | 1 37   | 2320019                                               |
| 2 Parsha Dey                                                            | Bengali       | 131    | 2310056                                               |
| 23) Rekna Kapma Kap                                                     | Bengali       | 151    | 2310014                                               |
| (4) Pratina karmakar                                                    |               | 15£ .  | 2310033                                               |
| 25 Sonlana Sahri                                                        | Bengali       | 150    | 2310006                                               |
| (26) Anjana Roy                                                         | Bengali       | Ist    | 2340022                                               |
| 2) Sumitra Mahalt                                                       | Histony       |        | 2320011                                               |
| (28) Jiban Sing Sardar                                                  | Education     | 15+    | 23 20034                                              |
| @ Niaupoma Mandi                                                        | Education     | 1st    | 2320059                                               |
| Shannona Hembram                                                        | Education     | 1st    | 2320002                                               |
| 3 Uttam Singsardar                                                      | Education     | 187    |                                                       |
| 82) Suman Das                                                           | Education     | 14     | 2320007                                               |
| 3 Subhas, Mahata                                                        | Bengali       | 1 St   | 23100 57 Mg<br>Officer-in-Charge<br>G.G.D.C. Rankandh |