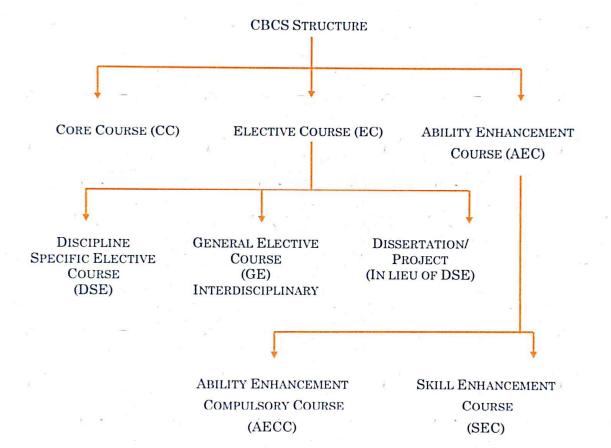

ali/Sanskrit/Santali | ENVS                 |
| Sanskrit/<br>Santali  | Bengali/English/ Education/History | Bengali/Sanskrit/Santali | ENVS                 |
| Education/<br>History | Bengali/English/ Education/History | Bengali/Sanskrit/Santali | ENVS                 |

### CONTACT US

e-mail:govtgencol.ranibandh@gmail.comHelp Desk no.For help Desk no. visit the following college website.Website:http://ranibandhgovtcollege.org



Exhibition 2022



### The Structure of Choice Based Credit System (CBCS)

to Conte to Cont

To develop an inter-disciplinary, intra-disciplinary and skill base education system grounded on 'Learner centric Approach' the Choice Based Credit System is introduced. It makes education broad-based and at par with global standard. The basic structure is given below:



### BASIC TERMINOLOGY OF CBCS

1. Semester is a period of six months beginning from July to December and January to June of each academic year containing at least 90 actual teaching days.

- 2. Credit means the unit by which the course work is measured. It is equivalent to one hour of teaching (Lecture or Tutorial) or two hours of Practical work/Field work per week.
- 3. Letter Grade is an index of the performance of students in a said course. Grades are allotted by letters O, A+, A, B+, B, C, P and F, and Absent will be stated as 'Ab'.
- 4. Grade Point is a numerical weight allotted to each letter grade on a 10-point scale.
- 5. Credit Point is the product of grade point and number of credits for a course.
- 6. Semester Grade Point Average (SGPA) is a measure of performance of a student