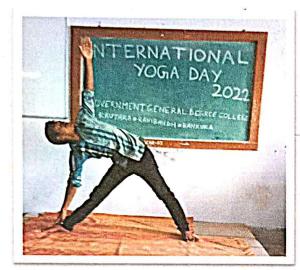

the Northern Hemisphere and shares a special significance in many part of the world.

### NSS DAY CELEBRATION

Our students in addition to all of teaching and non-teaching staff of our college participated in the event on campus. NSS was formally launched on 24th September,



1969, the birth centenary year of the Father of the Nation. Therefore, 24 September is celebrated in our college every year as NSS Day.

We hope to make a change in our society on a national level by inculcating thoughts of social welfare among the people. We wish towards building a beautiful world and spreading the message of environmental preservation, peace and education among today's youth. We aim to continue creating an impact on the lives of many thereby following our motto- "NOT FOR ME, BUT FOR THE NATION".





### UNNAT BHARAT ABHIYAN (UBA)

Government General Degree College at Ranibandh has an active UBA team. We have adopted total 5 villages namely, Banshdiha, Jhilimili, Churuku, Ramgar and Muchikata. We have successfully conducted some awareness campaigns: Plastic Free Zone, Water



Conservation and Dengue prevention campaigns in the five villages that we have adopted for Unnata Bharat Abhiyan.

For 'Plastic Free Zone' campaign we have visited those villages and instructed the villagers clearly as how to prohibit single use plastic products like water bottles, coffee cups, plastic bags, polystyrene foam items, etc and made them understand the harmful effects of plastic pollution and

its effect on environment and on us. We have also instructed them on how to avoid plastics and look for a