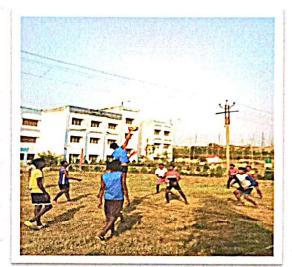

he Northern Hemisphere and shares a special significance in many part of the world.

### NSS DAY CELEBRATION

Our students in addition to all of teaching and non-teaching staff of our college participated in the event on campus. NSS was formally launched on 24th September,



1969, the birth centenary year of the Father of the Nation. Therefore, 24 September is celebrated in our college every year as NSS Day.

We hope to make a change in our society on a national level by inculcating thoughts of social welfare among the people. We wish towards building a beautiful world and spreading the message of environmental preservation, peace and education among today's youth. We aim to continue creating an impact on the lives of many thereby following our motto- "NOT FOR ME, BUT FOR THE NATION".





### UNNAT BHARAT ABHIYAN (UBA)

Government General Degree College at Ranibandh has an active UBA team. We have adopted total 5 villages namely, Banshdiha, Jhilimili, Churuku, Ramgar and Muchikata. We have successfully conducted some awareness campaigns: Plastic Free Zone, Water



Conservation and Dengue prevention campaigns in the five villages that we have adopted for Unnata Bharat Abhiyan.

For 'Plastic Free Zone' campaign we have visited those villages and instructed the villagers clearly as how to prohibit single use plastic products like water bottles, coffee cups, plastic bags, polystyrene foam items, etc and made them understand the harmful effects of plastic pollution and

its effect on environment and on us. We have also instructed them on how to avoid plastics and look for alt